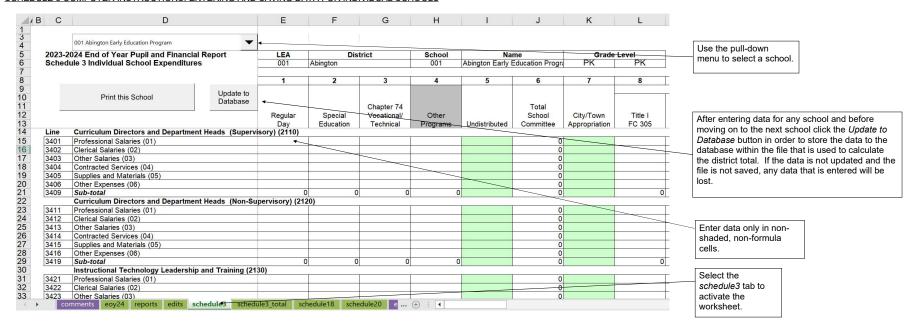

eoy24 This is the main body of the report complete with all of the required schedules and a summary table of expenditures across fund types.

schedule3 School based and districtwide instructional expenditures are entered on this sheet (see the computer instructions included with the Schedule 3 line

descriptions). Even if your district only operates one school, all 2000 series instructional expenditures must be entered on this worksheet.

Schedule 3 instructional expenditures are automatically totaled on this sheet from the data entered on the districtwide and school reports.

### NON-DATA CELLS

Cells that should not contain any data are shaded in green.

#### PRINTING INSTRUCTIONS

There is a user form that is part of the file that can be activated to expedite the printing of the schedules as well as the summary and edit reports. Pressing ctrl+p on your keyboard will activate the user form. The buttons on the form will print any or all of the various parts of the report.