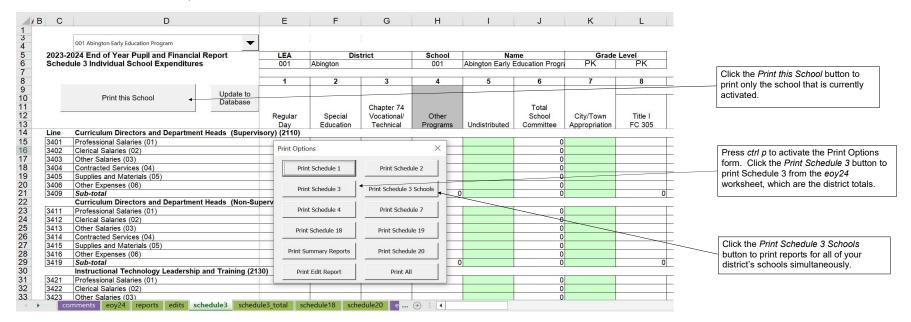

#### PRINTING INSTRUCTIONS

There is a user form that is part of the file that can be activated to expedite the printing of the schedules as well as the summary and edit reports. Pressing ctrl+p on your keyboard will activate the user form. The buttons on the form will print any or all of the various parts of the report.

The Print Schedule 3 Schools button will print all of the Schedule 3 school reports at once, but it will not print the schools individually. There is a printing button on the Schedule 3 input sheet that will allow you to print the school report that is currently activated.

The End of Year Report is set to print on letter sized paper and the Schedule 3 school reports are set to print on legal sized paper. You should feel free to adjust the scaling and page size options in the Page Setup menu to make the printout larger or smaller depending on your printer specifications. You should note that the rows that print on each page are hard coded in the print macros and that altering the scale or page size may cause page numbers to repeat.